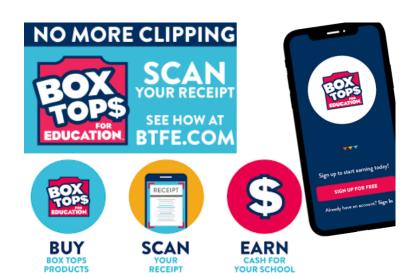

### Help us earn extra \$\$\$ for our school

## THE CURRENT BOX TOPS LABELS

If you see this label, you can use the new Box Tops app to scan your receipt. The app will find participating products purchased at any store and instantly add cash to your school's earnings online. Please note that some Box Tops products are not labeled; check our product list for a complete list of participating products.